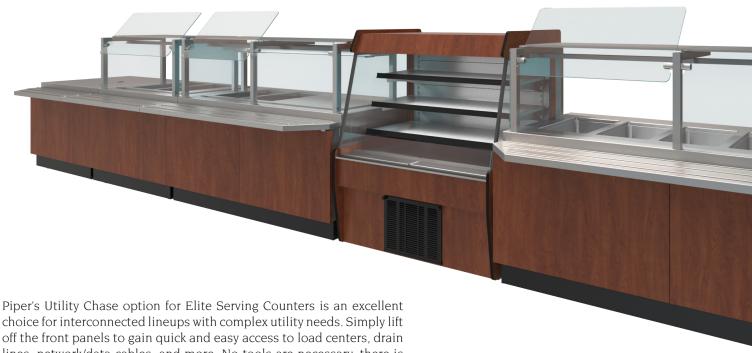

## Easily access utilities through removable panels

Order the innovative Utility Chase option for Elite

choice for interconnected lineups with complex utility needs. Simply lift off the front panels to gain quick and easy access to load centers, drain lines, network/data cables, and more. No tools are necessary, there is no need to alter the floor during a remodel, and valuable understorage space in the unit is not lost. The panels cover the chase for a virtually seamless look, without changing the footprint of the unit.\* Plus, you have the ability to easily update the finish in the future. It's the perfect solution for a complex, custom cafeteria/buffet line installation.

## **Easily Run Multiple Utilities**

- · Cord and plug
- Water and drain lines
- Network/Data cables
- Remote refrigeration lines

Lift-off panels are easily removed without tools for easy access to the utility chase. Tray slides must be mounted on fixed brackets.