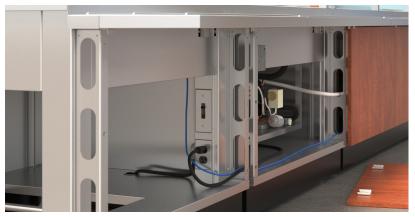

## Easily access utilities through removable panels

Order the innovative Utility Chase option for Elite

choice for interconnected lineups with complex utility needs. Simply lift off the front panels to gain quick and easy access to load centers, drain lines, network/data cables, and more. No tools are necessary, there is no need to alter the floor during a remodel, and valuable understorage space in the unit is not lost. The panels cover the chase for a virtually seamless look, without changing the footprint of the unit.\* Plus, you have the ability to easily update the finish in the future. It's the perfect solution for a complex, custom cafeteria/buffet line installation.

## **Easily Run Multiple Utilities**

- · Cord and plug
- Water and drain lines
- Network/Data cables
- Remote refrigeration lines

Lift-off panels are easily removed without tools for easy access to the utility chase. Tray slides must be mounted on fixed brackets.